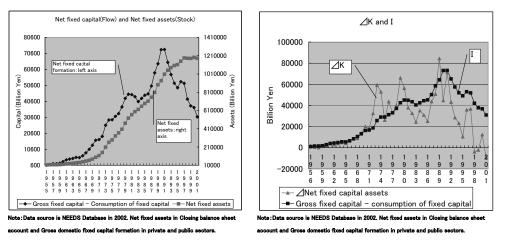

Also, changes in financial assets in the Capital Finance Account in the Stock table are consistent with Financial transactions in Capital Finance Accounts by institutional sector in the Flow tables<sup>6</sup>.

We used five asset items here: net fixed assets, inventories, tangible non-produced assets<sup>7</sup>, financial assets, and corporate shares<sup>8</sup> and three types of liabilities--liabilities, corporate shares, and net worth (national wealth)<sup>9</sup>.