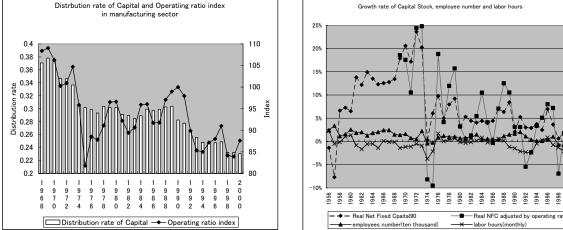

The following problems still exist though the different result of TFP variation is reported in the previous research above.

First, the measurement period is not consistent. Some measurements are used ones from middle in 1970s as 70s TFP and other is used one from middle in 80s as 80s TFP. It can be said that it is a rough estimate that assumes the mean value of a decade except some specific years. Secondarily, some measurements are not modified capital contribution with operating ratio. However, capital contribution must be overestimate without modification by business cycle index during recession period. Thirdly, there is not much research of examining how influent the change of the distribution rate gives TFP.