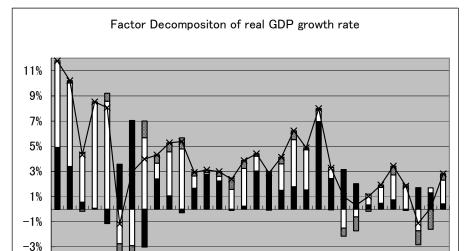

This figure shows that the main causes for slowed economic growth in the 1990s were related capital and labor. The growth rates of capital were negative in the three years of 1992, 1993 and 1998. The growth rates of labor were negative in six different years ranging from 1991 to 1994 and 1998 to 1999. Growth rates less than -1.0 % occurred for capital in 1992 and 1998, and the same held true for labor in 1993, 1998 and 1999. Taken together, these years had a significant effect on the decade's economic growth. In contrast, the growth rates of TFP were positive during the 1990s with the exception of 1997. That means declining capital and labor growth at that time weakened the entire economy. Therefore, it does not appear that the TFP factor on the supply side seriously damaged the economy.



9

3

9

8

5

9

1 1

9 1

□ Capital **EXAMPL** Labor\*time <del>×</del> GDP growth rate

9 9 9 9 9 9 9

8 8 9 9 9 9 9

7

1 1 1 1

3 5 7

9

Figure 8: Factor Decomposition of growth rate of real GDP with TFP components

Note: Data source is NEEDS Database in 2002.

■Technology □

-5%

1

1

1 1 1 1 1 1 1 1

9 9

3 5

9

9

7 9 1

1

9 9

6 7 7 7 7 7 8 8

What then caused negative growth of capital and labor? Figure 9 shows the distribution rate and operating ratio of capital. As you can see, both fall sharply in the 1990s. One reason that capital declined was a decrease in both the distribution rate of capital and the operating ratio.

Another reason relates to labor. Figure 10 shows the growth rate of capital stock, total employees, and hours worked. Capital stock recorded serious neg