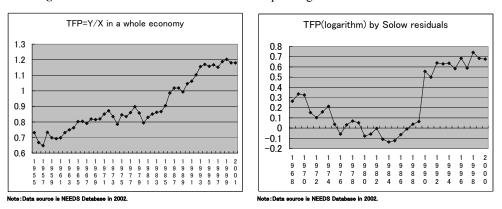

rsion of equation (3).

$$\ln Y_{t} = \ln A_{t} + \alpha_{t} \ln(\rho K)_{t} + \beta_{t} \ln(LH)_{t}, \qquad t = 1, 2, \cdots, 46$$
(4)

Figure 6 and Figure 7 show results of the macro economy with equation (2) and  $(4)^{24}$ . According to our results, TFP level in 1990s Japan does not decline. This is similar to the result of Kawamoto (2004).

Both figures show that TFP tended to increase in the 1990s despite variations in TFP within these figures until the late 1980s. The variance is due to different methods of measuring TFP. As mentioned above, TFP with equation (2) uses total costs while TFP with equation (3) uses stock data. The latter has the tendency to lower TFP when distribution rate ( $\alpha$ ,  $\beta$ ) and operating ratio ( $\rho$ ) are relatively larger.

operating ratio



Figure 6: Transition of TFP=Y/X

Actually, the capital distribution rate has been changing about 0.31 since the late 1980s and the operating ratio has been about 96, as we will see later. Since those percentages are significant, we can surmise that they raised the distribution of capital and then lowered TFP.

The calculation of average growth rates of Solow's residual and TFP by total inputs is seen in Table 5. Both growth rates have similar tendencies, but some characteristics compare with prior studies (Table 7). The average growth rate of TFP in the 1990s dropped since the 1980s as verified in previous research, declining around  $1.0\% \sim 1.3\%$ . Contrary to previous research, we found a smaller drop of TFP in the 1990s.

|         | Average growt |         |   | Table 6: Modifie