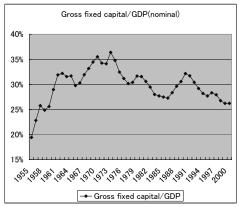

Also, changes in financial assets in the Capital Finance Account in the Stock table are consistent with Financial transactions in Capital Finance Accounts by institutional sector in the Flow tables<sup>6</sup>.

We used five asset items here: net fixed assets, inventories, tangible non-produced assets<sup>7</sup>, financial assets, and corporate shares<sup>8</sup> and three types of liabilities--liabilities, corporate shares, and net worth (national wealth)<sup>9</sup>.