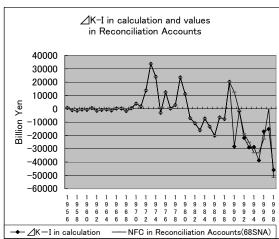

n (gross fixed capital formation - its consumption) by flow data, and net fixed assets (so called capital stock) by stock data. The increase of the latter ( $\Delta K$ ) and the former are apparent in Figure 4. This tendency is especially obvious after the 1970s, when the largest difference between  $\Delta K$  and I occurs. The changes discussed are both caused by the Reconciliation Accounts for capital stock in Japanese SNA.

Figure 4: Net fixed capital formation

and Increases of capital stock

**Figure 3:** Transition of Net fixed capital formation and Capital stock



To further clarify, we plot the difference of I and  $\Delta K$  on Figure 4 and the amount of net fixed assets from the Reconciliation Account in 68SNA, as seen in Figure 5. The values of the Reconciliation Account in





Note: Data source is NEEDS Database in 2002. Reconciliation Accounts

68SNA exist only until 1998, but these very nearly correspond to  $\Delta K - I$  that we measured.

We have covered both flow data for investment and capital stock data as published *right*. However, stock data is adjusted largely by Reconciliation Accounts, creating the most serious problem in Japanese SNA when using capital stock data. Seen from this perspective, we can see that capital stock during the 1990s era Japan simultaneously faced both a shortage of demand by declining investment and a decrease in capital productivity.

## 3 Measurement of TFP

Now, we will outline technical progress in the recession of the 1990s by measuring TFP<sup>11</sup>. Extensive research exists on the measurement of TFP in Japan<s